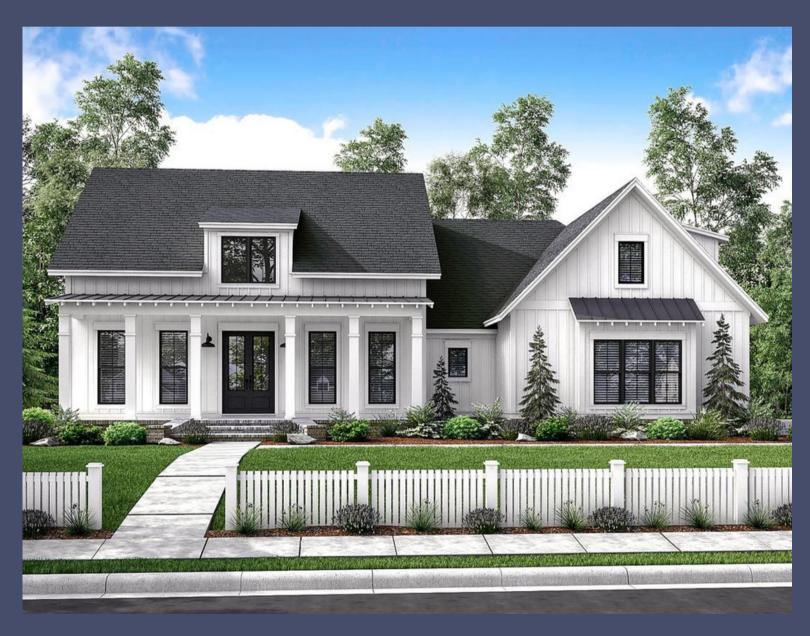

## Camellia

4 Bed | 3.5 Bath | 2,962 SF

Features, options, floor plans, elevations, designs, materials & dimensions are subject to change without notice. Square footage & dimensions are estimated & may vary in actual construction. Actual position of house on lot will be determined by the site plot plan. Renderings are artist conceptions.