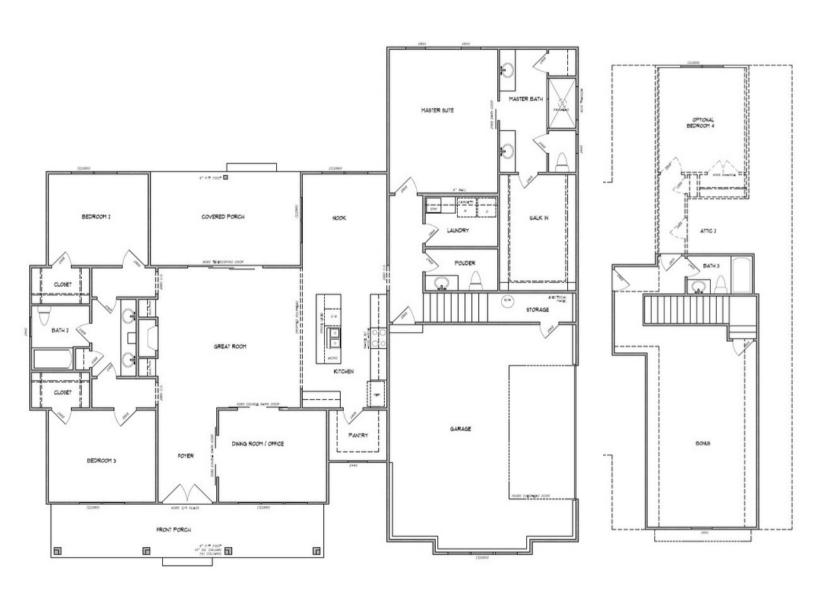

## Camellia

4 Bed | 3.5 Bath | 2,962 SF

Features, options, floor plans, elevations, designs, materials & dimensions are subject to change without notice. Square footage & dimensions are estimated & may vary in actual construction. Actual position of house on lot will be determined by the site plot plan. Renderings are artist conceptions.