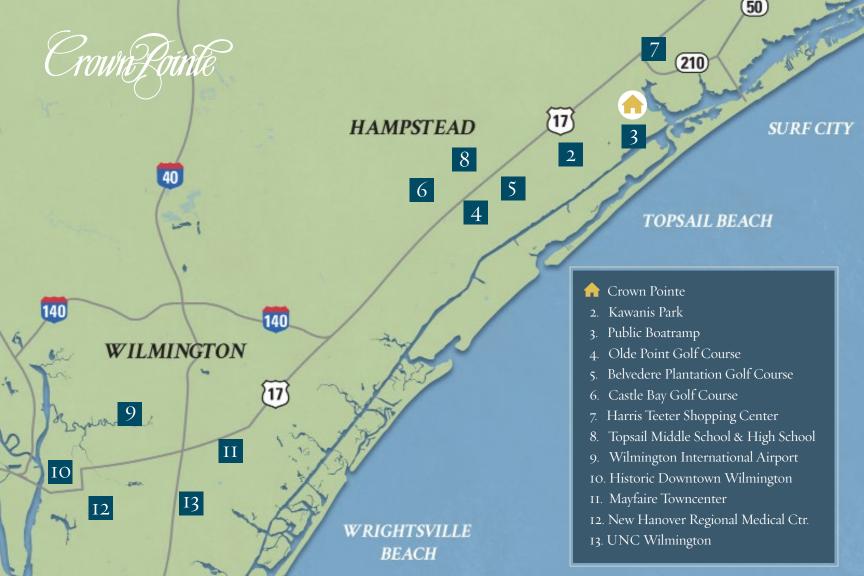

a stately entrance, mature oaks and winding canopied streets, all surrounded by the area's natural beauty. You'll notice dual sidewalks and beautiful custom homes on spacious, half-acre wooded homesites.

Crown Pointe is situated on Virginia Creek, which connects to the Intracoastal Waterway. Launch your kayak from the day dock or just sit back and enjoy the view from the gazebo or relax by the pool.

In just minutes, you'll find shopping, dining, the public boatramp and Topsail Island beaches, recently named 'Best Little Beach Town' by Trip Advisor.

Experience exceptional living at Crown Pointe today. Pre-sale homesites are available with build-to-suit packages starting in the low 400's.







# COMMUNITY SITEMAP













#### SITEMAP DETAIL





## CUSTOM FLOOR PLANS

















## LOCAL ATTRACTIONS

#### 1-20 Minutes 30-60 Minutes

Surf City & Topsail Beaches Thomas Tackle & Seafood

IGA/ Food Lion/ Lowe's Food

Topsail Island Treasures Kawanis Park

Kawains Fark

Makin Waves JetSki Rentals

Carolina Flyboarding Karen Beasley Sea Turtle Rescue

Jolly Roger Inn & Pier

Public Boatramp

Herring's Outdoor Sports

Salons & Spas

Banking & Insurance

Health & Fitness Centers Numerous Golf Courses

Medical & Dental Services

Seaview Pier

Pharmacies

Surf Shops

Waterfront Dining

Wilmington International Airport

Historic Downtown Wilmington & Riverwalk

Mayfaire Towne Center IMAX Regal 16 Theater

Assortment of Shopping Boutiques

Jacksonville

Camp Lejeune Marine Corp Base

Battleship USS North Carolina

New Hanover Regional Medical Center

UNC Wilmington

Racet