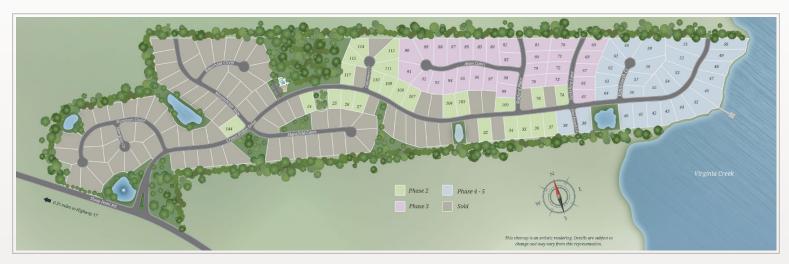

t exceptional new home communities.

Once you arrive, you're welcomed by a stately entrance, mature oaks and winding canopied streets, all surrounded by the area's natural beauty. You'll notice dual sidewalks and beautiful custom homes on spacious, half-acre wooded homesites.

Crown Pointe is situated on Virginia Creek, which connects to the Intracoastal Waterway. Launch your kayak from the day dock or just sit back and enjoy the view from the gazebo or relax by the pool.

In just minutes, you'll find shopping, dining, the public boatramp and Topsail Island beaches, recently named 'Best Little Beach Town' by Trip Advisor.

Experience exceptional living at Crown Pointe today. Pre-sale homesites are available with build-to-suit packages starting in the low 400's.







# COMMUNITY SITEMAP













#### SITEMAP DETAIL





## CUSTOM FLOOR PLANS

















## LOCAL ATTRACTIONS

#### 1-20 Minutes 30-60 Minutes

Surf City & Topsail Beaches Thomas Tackle & Seafood

IGA/ Food Lion/ Lowe's Food

Topsail Island Treasures Kawanis Park

Kawains Fark

Makin Waves JetSki Rentals

Carolina Flyboarding Karen Beasley Sea Turtle Rescue

Jolly Roger Inn & Pier

Public Boatramp

Herring's Outdoor Sports

Salons & Spas

Banking & Insurance

Health & Fitness Centers Numerous Golf Courses

Medical & Dental Services

Seaview Pier

Pharmacies

Surf Shops

Waterfront Dining

Wilmington International Airport

Historic Downtown Wilmington & Riverwalk

Mayfaire Towne Center IMAX Regal 16 Theater

Assortment of Shopping Boutiques

Jacksonville

Camp Lejeune Marine Corp Base

Battleship USS No