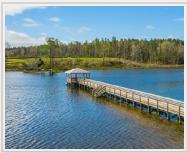

Crown Pointe is situated on Virginia Creek, which connects to the Intracoastal Waterway. Launch your kayak from the day dock or just sit back and enjoy the view from the gazebo or relax by the pool.

In just minutes, you'll find shopping, dining, the public boatramp and Topsail Island beaches, recently named 'Best Little Beach Town' by Trip Advisor.