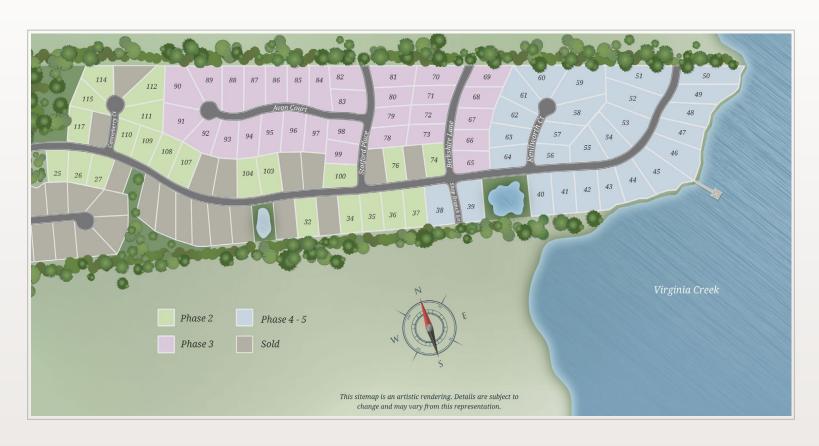

s.

Once you arrive, you're welcomed by a stately entrance, mature oaks and winding canopied streets, all surrounded by the area's natural beauty. You'll notice dual sidewalks and beautiful custom homes on spacious, half-acre wooded homesites.

Crown Pointe is situated on Virginia Creek, which connects to the Intracoastal Waterway. Launch your kayak from the day dock or just sit back and enjoy the view from the gazebo or relax by the pool.

In just minutes, you'll find shopping, dining, the public boatramp and Topsail Island beaches, recently named 'Best Little Beach Town' by Trip Advisor.

Experience exceptional living at Crown Pointe today. Pre-sale homesites are available with build-to-suit packages starting in the low 400's.







# COMMUNITY SITEMAP













#### SITEMAP DETAIL





## CUSTOM FLOOR PLANS

















## LOCAL ATTRACTIONS

#### 1-20 Minutes 30-60 Minutes

Surf City & Topsail Beaches Thomas Tackle & Seafood

IGA/ Food Lion/ Lowe's Food

Topsail Island Treasures Kawanis Park

Kawains Fark

Makin Waves JetSki Rentals

Carolina Flyboarding Karen Beasley Sea Turtle Rescue

Jolly Roger Inn & Pier

Public Boatramp

Herring's Outdoor Sports

Salons & Spas

Banking & Insurance

Health & Fitness Centers Numerous Golf Courses

Medical & Dental Services

Seaview Pier

Pharmacies

Surf Shops

Waterfront Dining

Wilmington International Airport

Historic Downtown Wilmington & Riverwalk

Mayfaire Towne Center IMAX Regal 16 Theater

Assortment of Shopping Boutiques

Jacksonville

Camp Lejeune Marine Corp Base

Battleship USS North Carolina

New Hanover Regiona