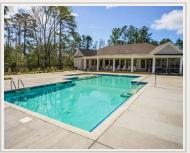

Crown Pointe is situated on Virginia Creek, which connects to the Intracoastal Waterway. Launch your kayak from the day dock or just sit back and enjoy the view from the gazebo or relax by the pool.

In just minutes, you'll find shopping, dining, the public boatramp and Topsail Island beaches, recently named 'Best Little Beach Town' by Trip Advisor.